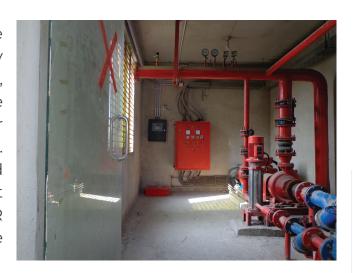

#### FIRE SAFETY

One of the major concern for us. there are fire alarms autometic system, clearly demarcated emergency routes and exits, smoke detectors, sufficient extinguisher and hose pipe for emergency water in both premises. Training to use these equipment's and periodic fire drills for evacuation with out hassle are conducted by the HR department. Underground Positive Fire Pump Room(Accord/RSC Standard)

Reception

**Guest Room** 

**Knitting & Dyeing Section** 

**Medical Room** 

**Child Care Room** 