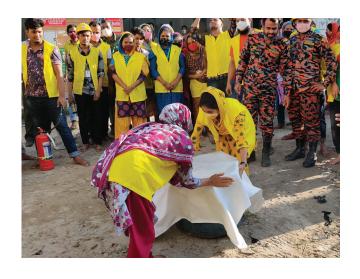

#### FIRE SAFETY

One of the major concern for us. there are fire alarms autometic system, clearly demarcated emergency routes and exits, smoke detectors, sufficient extinguisher and hose pipe for emergency water in both premises. Training to use these equipment's and periodic fire drills for evacuation with out hassle are conducted by the HR department. Underground Positive Fire Pump Room(Accord/RSC Standard)