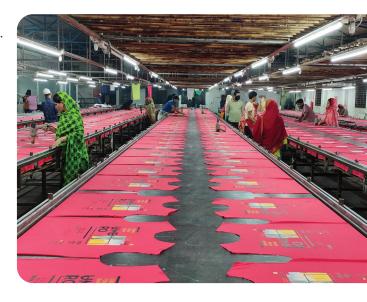

#### Garments Unit

- Building Type: 7 Storied Structure Design & Build as Industrial Building.
- Premises: Owned.
- Total Floor area: 70,000 Square Feet.
- Number of Employees: Female 460 & male 540
   Total 1000 Persons.
- Daily Production Capacity: Basic T-shirt-40000 pcs, Polo Shirt-20000 pcs.
- Yearly Production Capacity: 12 Milion pcs.
- Yearly Turn Over: 60 Milion US\$
- Product Lead Time: 60 or 90 Days.
- **Ground Floor:** HR Compliance, Finishing Goods, Yarn Stock, Generator Room, Electricity Room, Boiler Room, Compressor Room, Security Room, Child Care Room & Store Room. Transformer Room, Fire Control Room, Underground Pump Room & Knitting Section.
- 1st Floor: Office Room, Merchandising Room, Accounts, Commercial Room, IT Room & Sample Section.
- 2 Floor: Finishing Section & Office.
- 3rd Floor, 4th Floor & 5th Floor: Sewing Section.
   (Total 20 Line) & Finishing Section.
- 6th Floor: Central Cutting, CAD Room, Fabric Quality Check Table, Fabric Store Room & Office.

## **Gallery**

**CAD Room** 

**Cutting Table** 

**Fabric Check Table** 

Office Lobby

Sewing

Finishing

Merchandising

**Needle Detector** 

Washing & Light Check

Sample Section

**Fabric Store Room** 

**Goods Rack** 