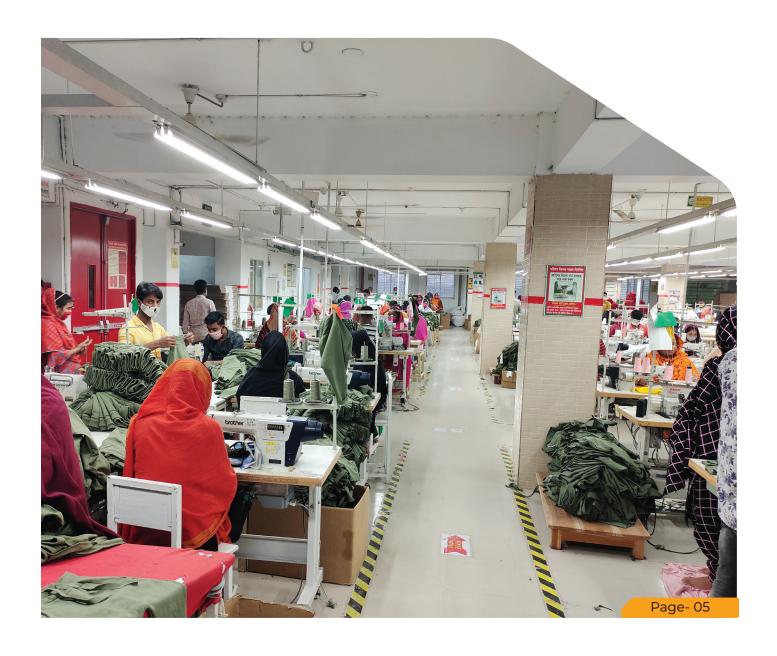

## Factory Building,

## **Capacity of Production & Manpower**

#### Garments Unit

- Building Type: 7 Storied Structure Design & Build as Industrial Building.
- Premises: Owned.
- Total Floor area: 70,000 Square Feet.
- Number of Employees: Female 460 & male 540
   Total 1000 Persons.
- Daily Production Capacity: Basic T-shirt-40000 pcs, Polo Shirt-20000 pcs.
- Yearly Production Capacity: 12 Milion pcs.
- Yearly Turn Over: 60 Milion US\$
- Product Lead Time: 60 or 90 Days.
- **Ground Floor:** HR Compliance, Finishing Goods, Yarn Stock, Generator Room, Electricity Room, Boiler Room, Compressor Room, Security Room, Child Care Room & Store Room. Transformer Room, Fire Control Room, Underground Pump Room & Knitting Section.
- 1st Floor: Office Room, Merchandising Room, Accounts, Commercial Room, IT Room & Sample Section.
- 2 Floor: Finishing Section & Office.
- 3rd Floor, 4th Floor & 5th Floor: Sewing Section.
   (Total 20 Line) & Finishing Section.
- 6th Floor: Central Cutting, CAD Room, Fabric Quality Check Table, Fabric Store Room & Office.