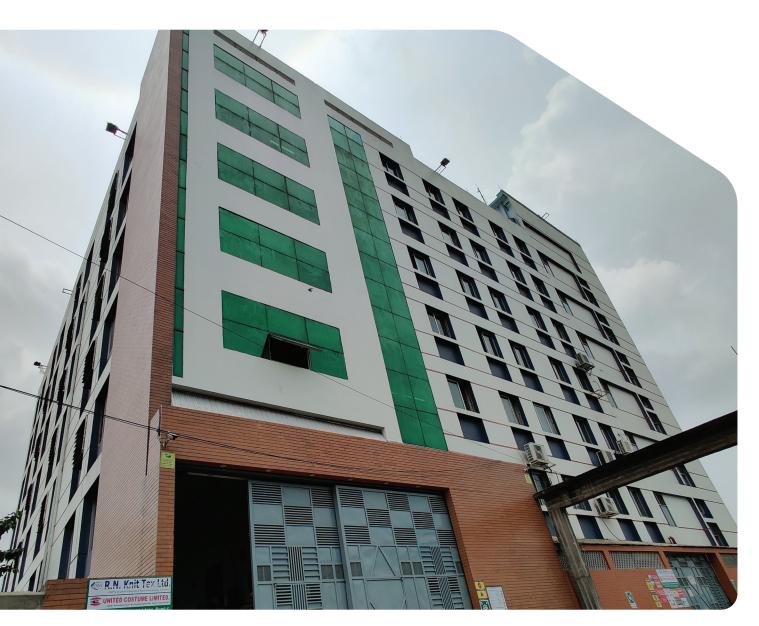

## Factory Building,

#### Garments Unit

- Building Type: 7 Storied Structure Design & Build as Industrial Building.
- Premises: Owned.
- Total Floor area: 70,000 Square Feet.
- Number of Employees: Female 460 & male 540
   Total 1000 Persons.
- Daily Production Capacity: Basic T-shirt-40000 pcs, Polo Shirt-20000 pcs.
- Yearly Production Capacity: 12 Milion pcs.
- Yearly Turn Over: 60 Milion US\$
- Product Lead Time: 60 or 90 Days.
- **Ground Floor:** HR Compliance, Finishing Goods, Yarn Stock, Generator Room, Electricity Room, Boiler Room, Compressor Room, Security Room, Child Care Room & Store Room. Transformer Room, Fire Control Room, Underground Pump Room & Knitting Section.
- 1st Floor: Office Room, Merchandising Room, Accounts, Commercial Room, IT Room & Sample Section.
- 2 Floor: Finishing Section & Office.
- 3rd Floor, 4th Floor & 5th Floor: Sewing Section.
   (Total 20 Line) & Finishing Section.
- 6th Floor: Central Cutting, CAD Room, Fabric Quality Check Table, Fabric Store Room & Office.