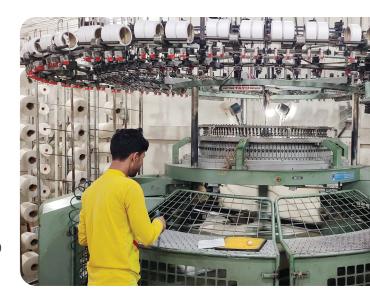

### Knitting Unit

Building Type: Another Building 2nd Floor.

Premises: Owned.

Total Floor Area: 9000 SF

Number Of Employee: 40 Person

**Production Capacity Monthly:** Fabrics 100

Tones,

## Machinery List Knitting

| SL NO | DESCRIPTION OF MACHINERY  | BRAND    | DIA |
|-------|---------------------------|----------|-----|
| 01    | Circular Knitting Machine | Fukuhama | 17  |
| 02    | Circular Knitting Machine | Fukuhama | 18  |
| 03    | Circular Knitting Machine | Fukuhama | 18  |
| 04    | Circular Knitting Machine | Fukuhama | 19  |
| 05    | Circular Knitting Machine | Fukuhama | 20  |
| 06    | Circular Knitting Machine | Fukuhama | 20  |
| 07    | Circular Knitting Machine | Fukuhama | 21  |
| 08    | Circular Knitting Machine | Fukuhama | 22  |
| 09    | Circular Knitting Machine | Fukuhama | 22  |
| 10    | Circular Knitting Machine | Fukuhama | 23  |
| 11    | Circular Knitting Machine | Fukuhama | 24  |
| 12    | Circular Knitting Machine | Fukuhama | 24  |
| 13    | Circular Knitting Machine | Fukuhama | 25  |
| 14    | Circular Knitting Machine | Fukuhama | 26  |
| 15    | Circular Knitting Machine | Fukuhama | 26  |
| 16    | Circular Knitting Machine | Fukuhama | 32  |
| 17    | Circular Knitting Machine | Fukuhama | 34  |
| 18    | Circular Knitting Machine | Fukuhama | 42  |
| 19    | Circular Knitting Machine | Fukuhama | 40  |
| 20    | Circular Knitting Machine | Fukuhama | 38  |
| 21    | Circular Knitting Machine | Fukuhama | 34  |
| 22    | Circular Knitting Machine | Fukuhama | 36  |
| 23    | Circular Knitting Machine | Fukuhama | 30  |
| 24    | Circular Knitting Machine | Fukuhama | 30  |