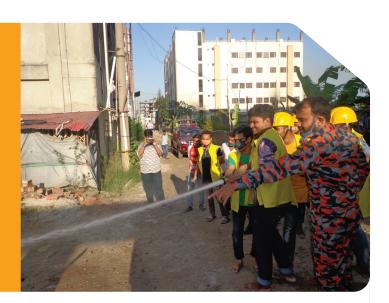

#### FIRE SAFETY

One of the major concern for us. there are fire alarms autometic system, clearly demarcated emergency routes and exits, smoke detectors, sufficient extinguisher and hose pipe for emergency water in both premises. Training to use these equipment's and periodic fire drills for evacuation with out hassle are conducted by the HR department. Underground Positive Fire Pump Room(Accord/RSC Standard)